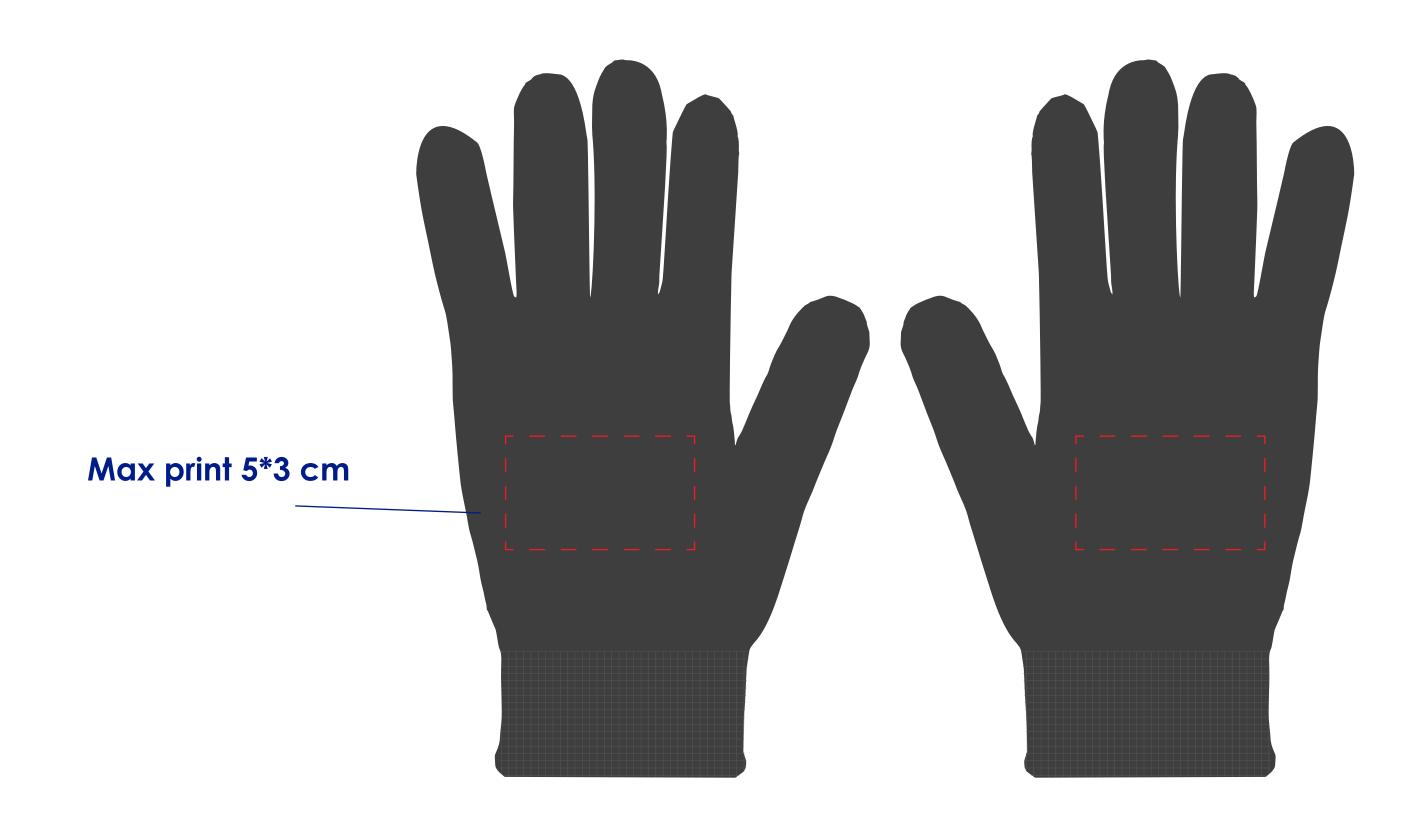

## **Glove Colour**

Dark Grey

Antibacterial Touch Screen Gloves
190 mm \* 115 mm
Branding Method: Plastic Print

## Logo Size